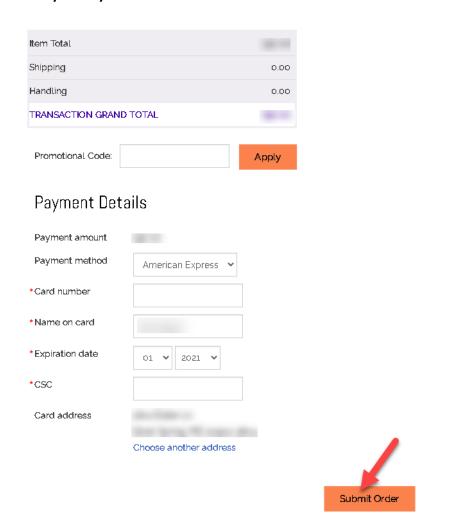

## 9. Enter your Payment information

## 10. Click the "Submit Order" button to complete your registration.

Once you submit your registration, you will see a **confirmation page/receipt** from imis\_no-reply@aas.org. Please check your spam/junk folder if you don't see your email.